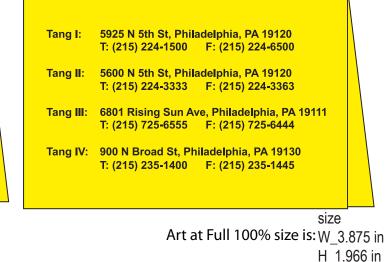

## 75% of actual size

size Art at Full 100% size is: W\_3.875 in H\_1.8845 in BACK