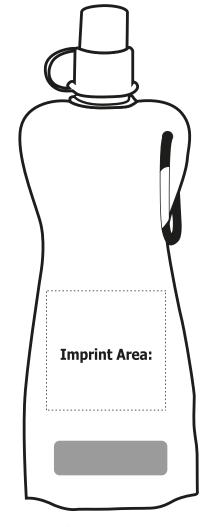

## Artwork shown @ 100% of actual size.

Order#:117214

Product:250 x H20 2 Go Reusuable Collapsible Water Bottle-Silver

<u>Item #</u>:1070-303624

Imprint Method: (Pad Print on the Front.) - PMS# 7533 C BROWN

Item shown @ 50% Enlarge @ 200% to see actual size