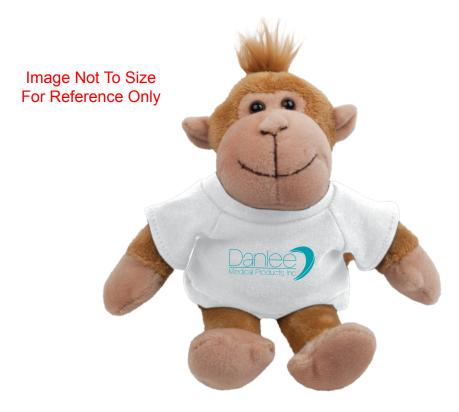

Order#:117200

Product:48 x Monkey Mascot Stuffed Animal-White

<u>Item #</u>:1039-303693

Imprint Method: (Screen Print on the Shirt.)-Teal 327

**Enlarged for Clarity** 

SIZE OF ART @ 100%: 1.9997 "WIDE by 0.8109" HIGH