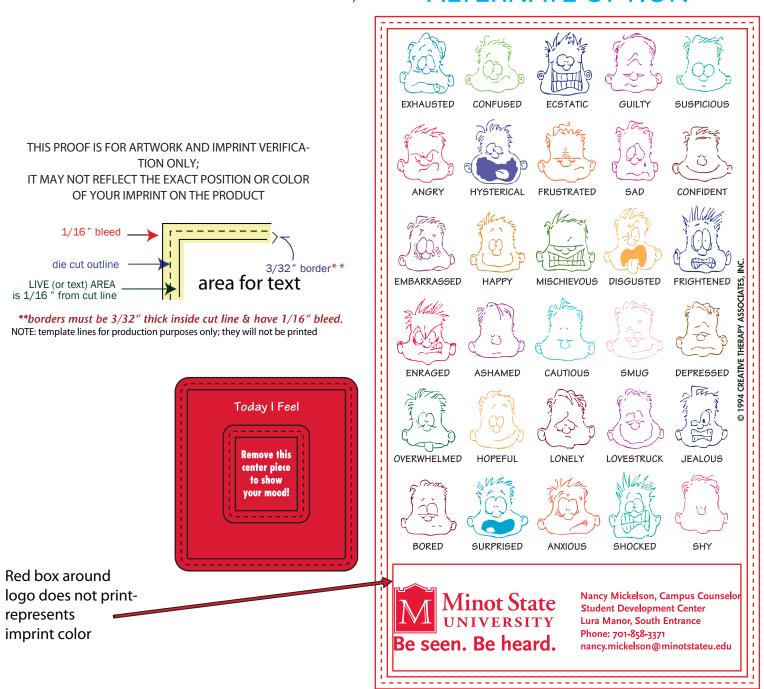

Order#:117211

Product: 800 x Mood Magnet (Red Frame/Multicolor Faces/ Black Description)

Item #:1090-304043

Imprint Method:(Digital Label on the Four Color Process-Bottom Front.)

## REVISED 3 eProof

PLEASE NOTE:

The faces only are availbe in MULTI COLOR

## **ALTERNATE OPTION**

## Modifications MADE in Alternate Option:

- \* Be seen. Be heard text was enlarged and centered underneath the Minot Logo.
- \* The word "email" was removed to keep distance between left and right.
- \* Tightened space between phone and email to the text above.
- \*Text on right side is NOW LEFT ALIGNED.