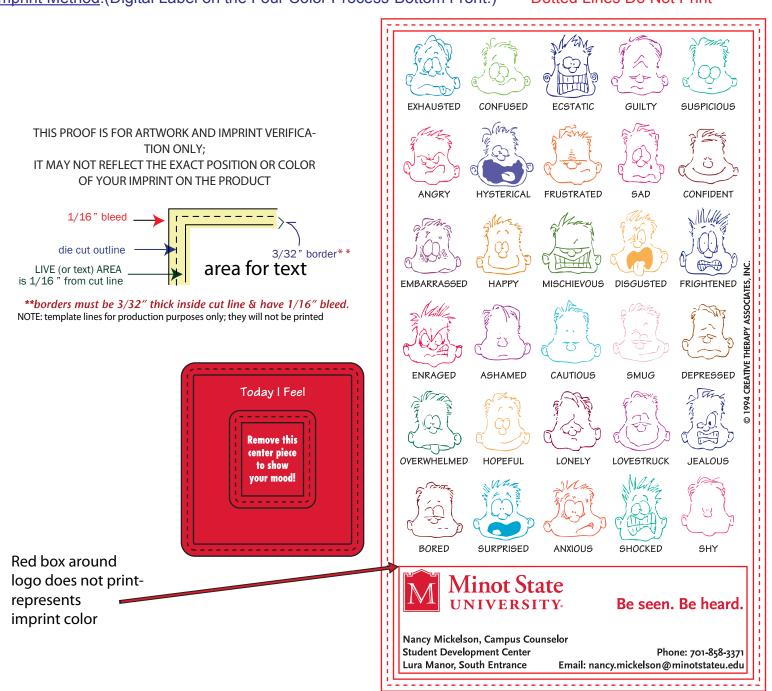

Order#:117211

Product: 800 x Mood Magnet (Red Frame/Multicolor Faces/ Black Description)

Item #:1090-304043 Actual Size of Imprint Imprint Method:(Digital Label on the Four Color Process-Bottom Front.) **Dotted Lines Do Not Print** 

PLEASE NOTE:

The faces only are availbe in MULTI COLOR