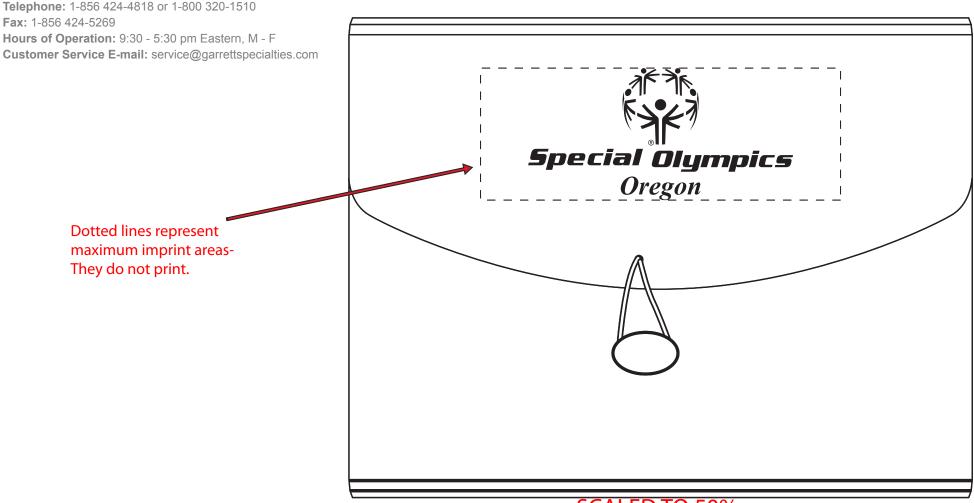

2 Split Rock Drive Suite 11, Cherry Hill, Nj 08003

Order#:117208 Product:96 x Eco Me FileFolio-Frosted White Item #:1086-300368 Imprint Method:(Screen Print on the Front Flap.)-Black eProo

## SCALED TO 50%

Please proof carefully for spelling errors, omissions, and layout accuracy. It is your responsibility to correct any errors. Garrett Specialties assumes no responsibility for errors after a proof has been authorized to print. Please note changes or revisions to your proof from your original instructions may cause revision in your ship date. Delays in paper proof approval also may require a change in your schedule ship dates. Occasionally, some fax machines may distort the image. Please pay close attention to numbers.