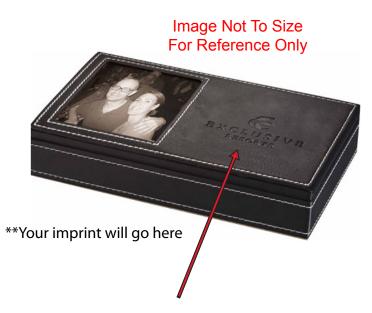

## <u>Order#</u>:117206 <u>Product</u>:40 x Alicia Klein® Desktop Organizer-Black <u>Item #</u>:1067-301993 <u>Imprint Method</u>:(Debossed on the Hinge Top, Center (Right of Window).)

## eProof

Actual Size of Imprint Dotted Lines Do Not Print

Hinge top centered right of window L 2" x H 3"