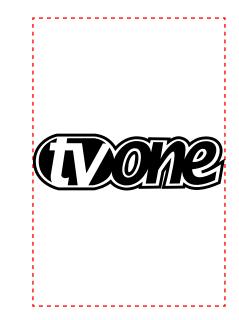

## eProof

Actual Size of Imprint Dotted Lines Do Not Print

Hinge top centered right of window L 2" x H 3"