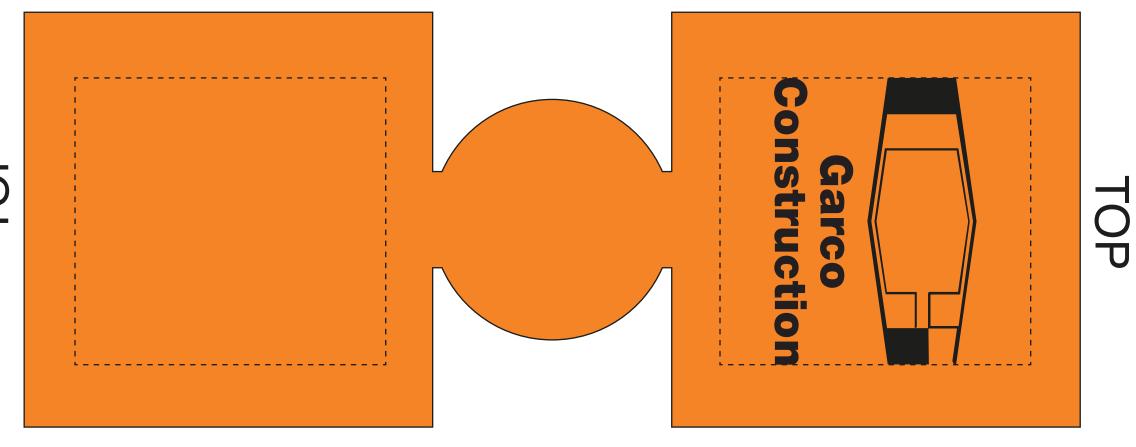

Order#: 117190

Product:600 x Pocket Can Holder Coozie-Orange

Item #:1116-106841

Imprint Method: (Screen Print on the Front.)-Black

## Actual Size of Imprint Dotted Lines Do Not Print