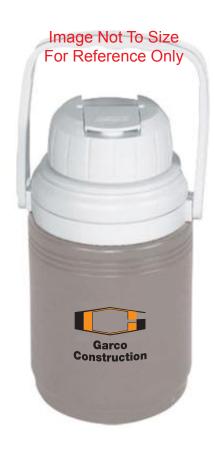

Order#:117189

Product:300 x Coleman® 1/3-Gallon Jug-Silver

Item #:1039-108283

Imprint Method: (Screen Print on the Front.)-Black Orange 021