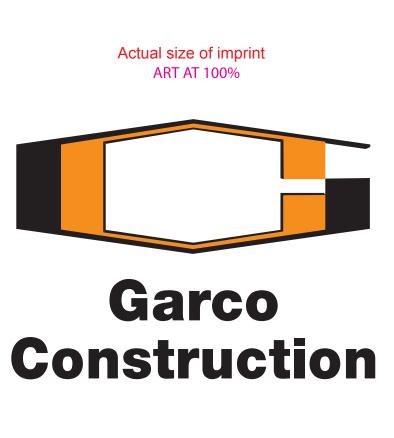

Order#:117189

Product:300 x Coleman® 1/3-Gallon Jug-Silver

Item #:1039-108283

Imprint Method: (Screen Print on the Front.)-Black Orange 021