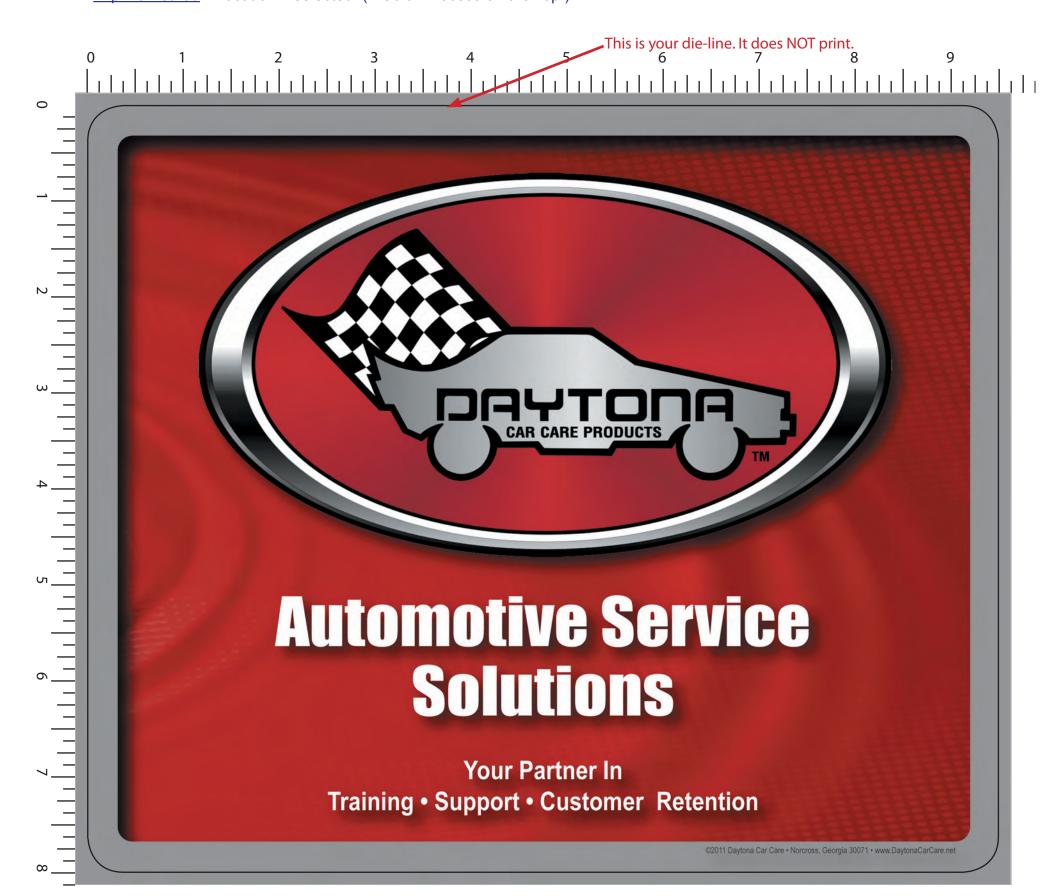

Order#: 117181

Product: 100 x Fabric Surface Mousepads-8 x 9.5 x 1/8

<u>Item #</u>: 1006-101348

Imprint Method: Location 1 selected: (4 Color Process on the Top.)

## \*\*\*IMPORTANT INFORMATION\*\*\* (PLEASE READ)

Please proof carefully for spelling errors, omissions, and layout accuracy. It is your responsibility to correct any errors. Garrett Specialties assumes no responsibility for errors after a proof has been authorized to print. Please note changes or revisions to your proof from your original instructions may cause revision in your ship date. Delays in paper proof approval also may require a change in your schedule ship dates. Occasionally, some fax machines may distort the image. Please pay close attention to numbers.

It is imperative that you view your e-proof and submit your approval and/or changes promptly to maintain your anticipated delivery date.

Please keep in mind that this virtual proof is not a printed sample of your artwork on our product. The size and placement of the artwork may vary from this proof when actually printed on the product. Carefully review the attached proof for verification of copy & layout.