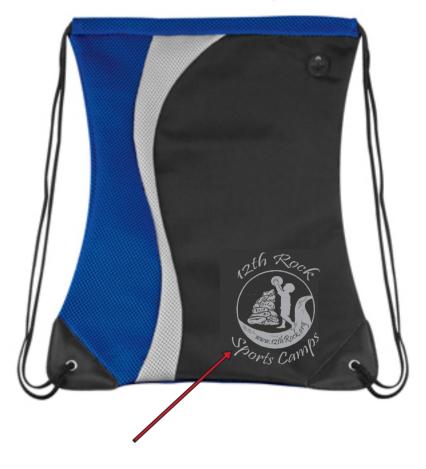

Order#:117179

Product: 100 x Color Splash Sport Pack-Blue

Item #:1087-300784

Imprint Method:(Silkscreen on the Bottom.)-Silver 877

Actual Size of Imprint **Dotted Lines Do Not Print** 

It is imperative that you view your e-proof and submit your approval and/or changes promptly to maintain your anticipated delivery date.

Please keep in mind that this virtual proof is not a printed sample of your artwork on our product. The size and placement of the artwork may vary from this proof when actually printed on the product. Carefully review the attached proof for verification of copy & layout.