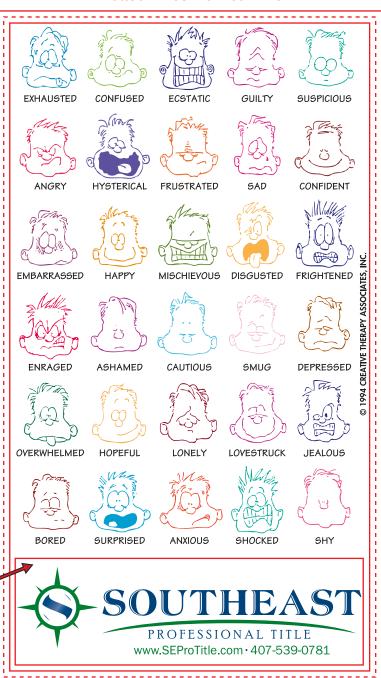

Order#:117171

Product:1000 x Mood Magnet

Item #:1090-304043

Imprint Method: (Digital Label on the Four Color

Process-Bottom Front.)
- Faces: Multi-color
- Frame: Black

- Mood Description Color: Black

\*\*Please note: The faces color only is multi-color.