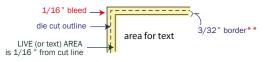

\*\*borders must be 3/32" thick inside cut line & have 1/16" bleed.

NOTE: template lines for production purposes only; they will not be printed

Red box around Logo Does not Print, represent imprint area size.

## Actual Size of Imprint Dotted Lines Do Not Print