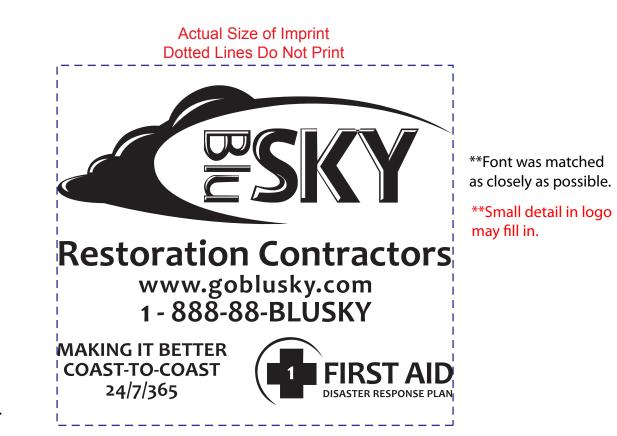

Order#:117165 Product:250 x Golf Tee Pouch-Navy Item #: 1113-104388 Imprint Method:(Pad Print on the Front.)-White

\*\*Colors and size not exact to product, ONLY FOR REFERENCE.

## \*\*\*RUSH PROOF\*\*\*

In order to meet your delivery date, here is a copy of your artwork so you can see what we are sending to the manufacturer to be printed. Immediate approval is required in order to maintain the supplier's production schedule. CAREFULLY REVIEW THE ARTWORK ATTACHED.