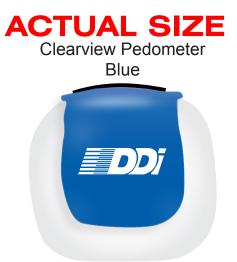

Order#:117159 <u>Product</u>:1800 x Clearview Pedometer -Blue <u>Item #</u>:1008-104112 <u>Imprint Method</u>:(Pad Print on the On Front.)-White