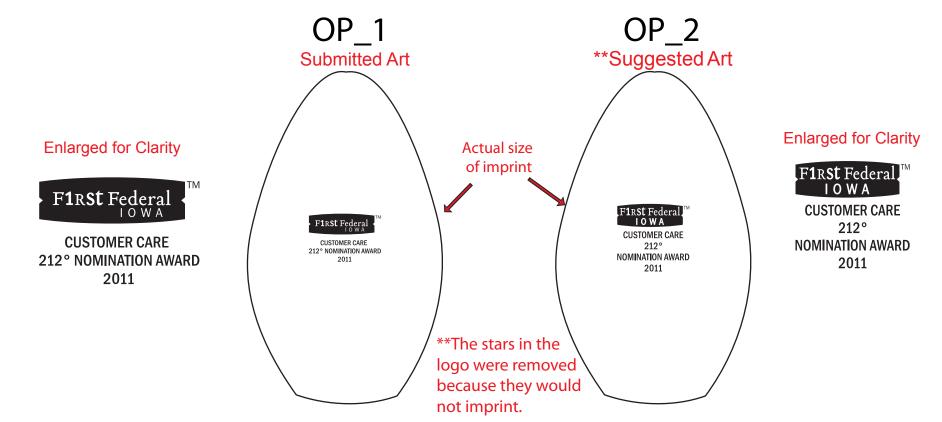

\*Please note there are two options on your proof: Please choose an option to proceed with. The suggested option is going to result in a better imprint, although the artwork was modified. Please choose an option 1 or 2?