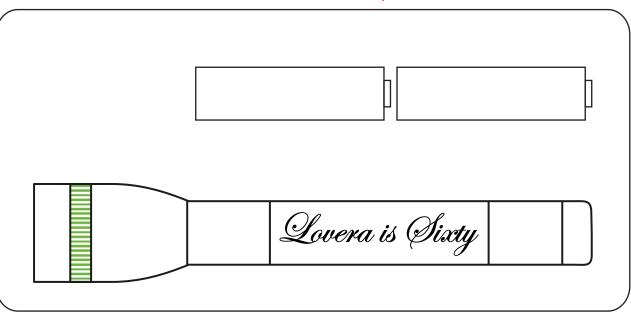

2 Split Rock Drive Suite 11, Cherry Hill, Nj 08003 Telephone: 1-856 424-4818 or 1-800 320-1510 Fax: 1-856 424-5269 Hours of Operation: 9:30 - 5:30 pm Eastern, M - F Customer Service E-mail: service@garrettspecialties.com <u>Order#</u>:117151 <u>Product</u>:32 x Mini Mag-Lite Flashlite-Pink <u>Item #</u>:1032-102966 <u>Imprint Method</u>:(Laser Engraved on the Barrel.)

\*\*Laser engrave will appear white on the pink flashlite

Actual Size of Imprint

eProo

## Enlarged for Clarity

Lovera is Sixty