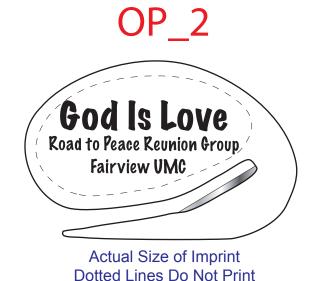

Order#:117150

Product:300 x Letter Opener-Translucent Green

<u>Item #</u>:1116-303540

Imprint Method: (Pad Print on the Side.)-White

\*\*\*\*Please note: There are two options for your artwork on the letter opener. Please Choose an option to Proceed with 1 or 2?