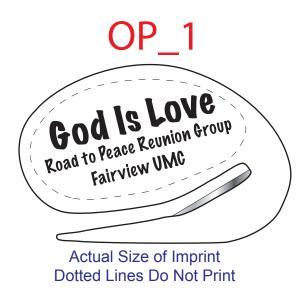

Order#:117150

Product:300 x Letter Opener-Translucent Green

<u>Item #</u>:1116-303540

Imprint Method: (Pad Print on the Side.)-White

\*\*\*\*Please note: There are two options for your artwork on the letter opener. Please Choose an option to Proceed with 1 or 2?