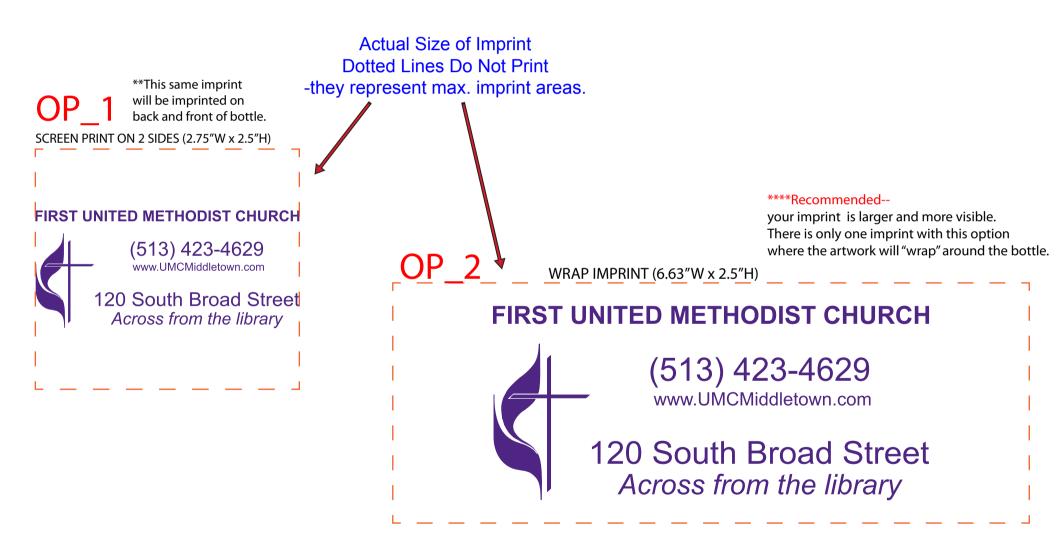

CAREFULLY REVIEW THE ARTWORK ATTACHED.

Order#:117146

Product:500 x Wee Sport Drink Bottle 8 oz (Bottle color- White) (Lid color-Purple)

Item #:1118-301715

Imprint Method: (Screen Print on the One or Two Sides (Same Imprint).)-Purple 268

\*\*There are two options on your proof, with two different imprint areas. Please choose an option to proceed with 1 or 2?