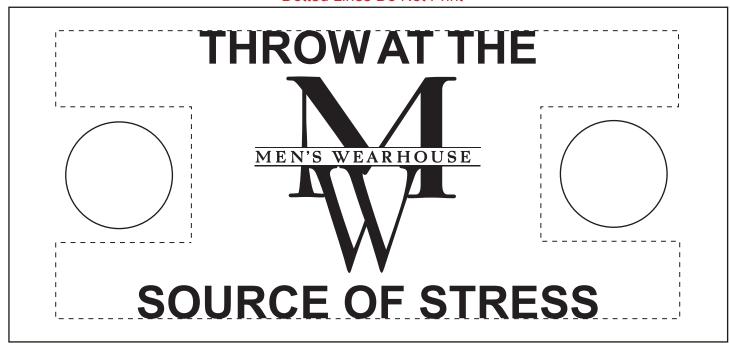

Order#:117140

Product:200 x Foam Stress Brick-Red

Item #:1116-303418

Imprint Method: (Screen Print on the Side 1.)-Black

Actual Size of Imprint
Dotted Lines Do Not Print

ART NOTES: -

\*\*REQUESTED PROOF\*\*
REVISED Proof
Small text with in Mens' Wearhouse
logo may fill in and not be legible.