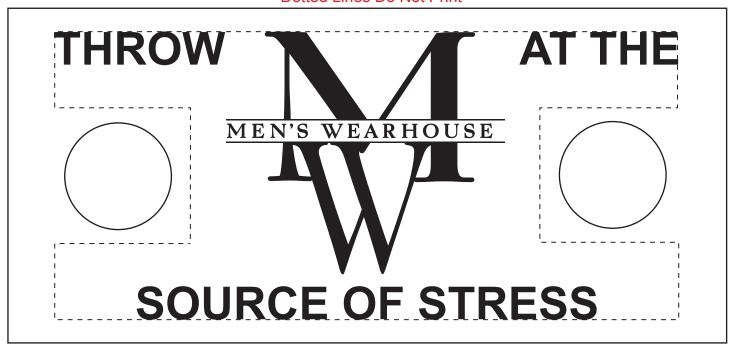

Order#:117140

Product:200 x Foam Stress Brick-Red

Item #:1116-303418

Imprint Method: (Screen Print on the Side 1.)-Black

Actual Size of Imprint
Dotted Lines Do Not Print

ART NOTES: -