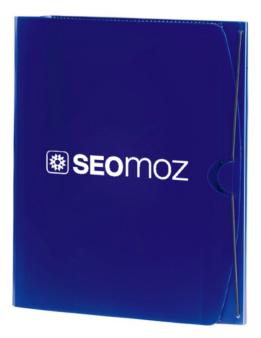

Order#: 117137 <u>Product</u>: Tri-Fold PolyPro Padfolio Blue <u>Item #</u>: 1104-103663 <u>Imprint Method</u>: Screen Print - White

\*\*\*RUSH PROOF\*\*\*

In order to meet your delivery date, here is a copy of your artwork so you can see what we are sending to the manufacturer to be printed. CAREFULLY REVIEW THE ARTWORK ATTACHED. Image Not To Size For Reference Only

## **SEOMOZ**