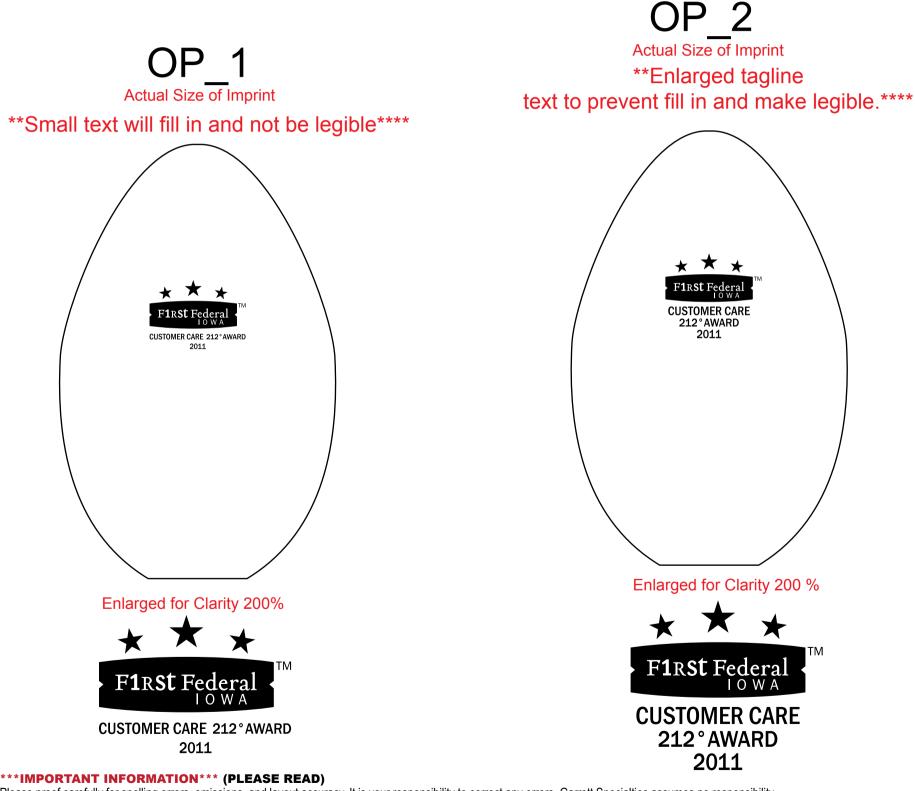

2 Split Rock Drive Suite 11, Cherry Hill, Nj 08003 **Telephone:** 1-856 424-4818 or 1-800 320-1510 **Fax:** 1-856 424-5269 **Hours of Operation:** 9:30 - 5:30 pm Eastern, M - F **Customer Service E-mail:** service@garrettspecialties.com Order#:117135 Product:50 x Glowing Egg (no color fill) Item #:1091-105499 Imprint Method:(Sand Carved on the Front.) eProof

## \*\*Please note: please choose an option to proceed with option 1 or 2?

Please proof carefully for spelling errors, omissions, and layout accuracy. It is your responsibility to correct any errors. Garrett Specialties assumes no responsibility for errors after a proof has been authorized to print. Please note changes or revisions to your proof from your original instructions may cause revision in your ship date. Delays in paper proof approval also may require a change in your schedule ship dates. Occasionally, some fax machines may distort the image. Please pay close attention to numbers.

It is imperative that you view your e-proof and submit your approval and/or changes promptly to maintain your anticipated delivery date.

Please keep in mind that this virtual proof is not a printed sample of your artwork on our product. The size and placement of the artwork may vary from this proof when actually printed on the product. Carefully review the attached proof for verification of copy & layout.