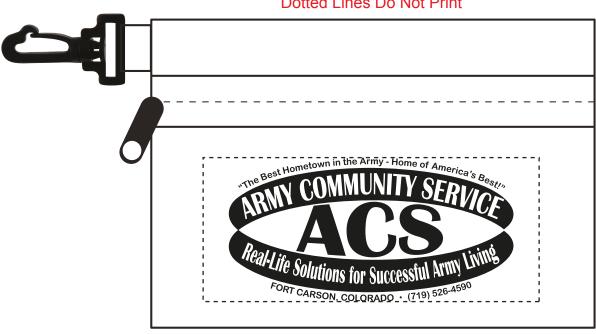

Customer Service E-mail: service@garrettspecialties.com

Order#:117134

Product:250 x Zip First Aid Kit-Translucent Yellow

<u>Item #</u>:1116-303415

Imprint Method: (Screen Print on the Front/Below zipper.)-Black

## \*\*\*\*\*PLEASE NOTE:

TEXTURED SURFACE OF THE BAG CAN RESULT IN SOME BREAK-UP AND FILL IN

OF THE IMPRINT (small text that wraps around logo)