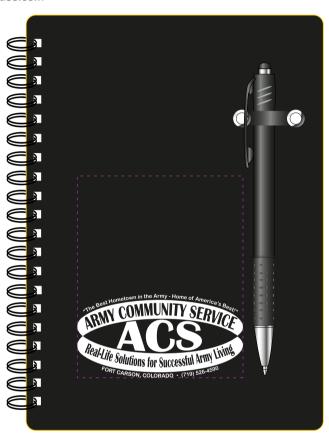

Order#:117134

Product:250 x Pen-Buddy Notebook-Black

Item #:1087-105108

Imprint Method: (Screen Print on the Front Cover.)-White

2.875 in 1.454 in

100% LOGO WIDTH: 73.025 mm

LOGO HEIGHT: 36.938 mm

When Logo is reduce to fit page set-up Now is at 1:1 size <100% actual size

60% OF ACTUAL SIZE
Use 166.667 for scale tool
to get 100% actual size