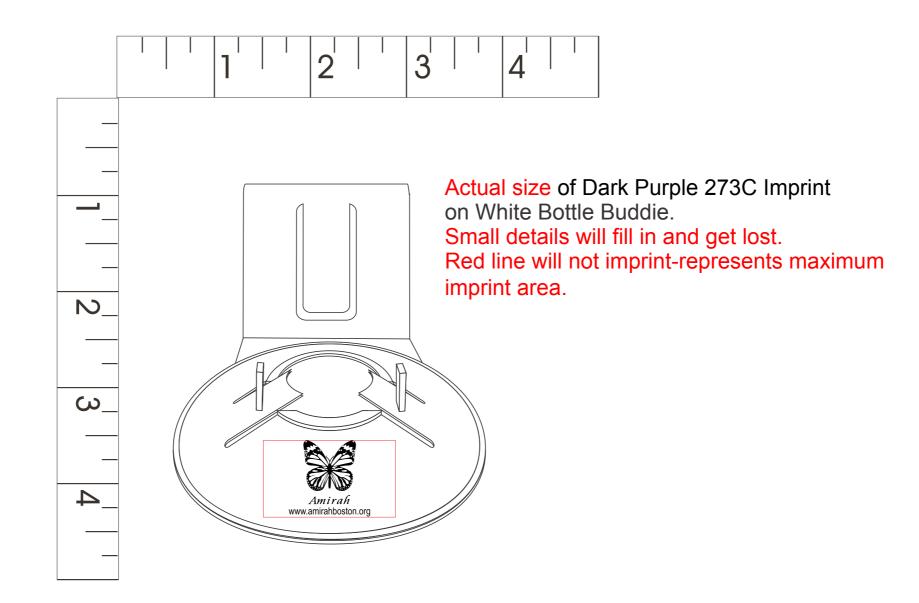

Order#:117132

Product:500 x Bottle Buddie ®-White

<u>Item #</u>:1280-104712

Imprint Method:(Screen Print on the Front of Top.-Dark Purple 273)

## \*\*\*IMPORTANT INFORMATION\*\*\* (PLEASE READ)

Please proof carefully for spelling errors, omissions, and layout accuracy. It is your responsibility to correct any errors. Garrett Specialties assumes no responsibility for errors after a proof has been authorized to print. Please note changes or revisions to your proof from your original instructions may cause revision in your ship date. Delays in paper proof approval also may require a change in your schedule ship dates. Occasionally, some fax machines may distort the image. Please pay close attention to numbers.

It is imperative that you view your e-proof and submit your approval and/or changes promptly to maintain your anticipated delivery date.

Please keep in mind that this virtual proof is not a printed sample of your artwork on our product. The size and placement of the artwork may vary from this proof when actually printed on the product. Carefully review the attached proof for verification of copy & layout.

Due to inherent technical differences in color monitors, the imprint colors and product colors depicted in the attached proof will not resemble those in the final product.

We make every effort to match requested custom colors, but cannot guarantee a 100% exact match. Imprints are applied using pad or screen inks. These inks are hand mixed as close as possible to the requested color but may vary 2 to 4 shades. For this reason an exact PMS match cannot be guaranteed.