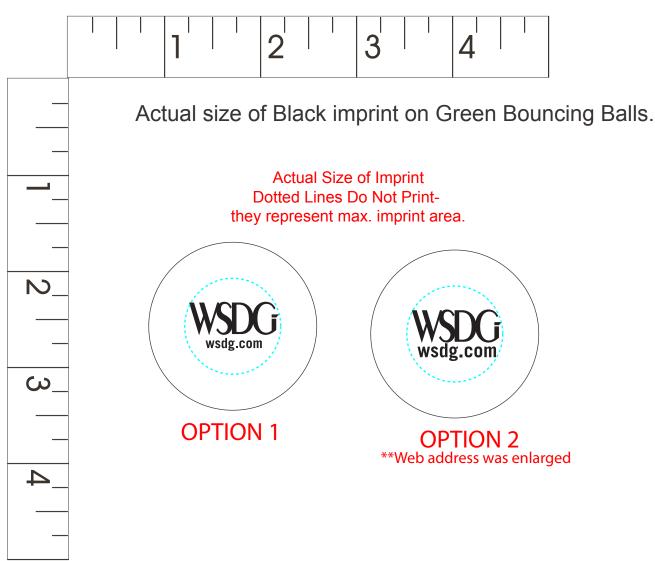

Order#:117131 Product:150 x Super High Bounce Ball-Green Item #:1280-301027 Imprint Method:(Pad Print on the Ball.)-Black

It is imperative that you view your e-proof and submit your approval and/or changes promptly to maintain your anticipated delivery date.

Please keep in mind that this virtual proof is not a printed sample of your artwork on our product. The size and placement of the artwork may vary from this proof when actually printed on the product. Carefully review the attached proof for verification of copy & layout.