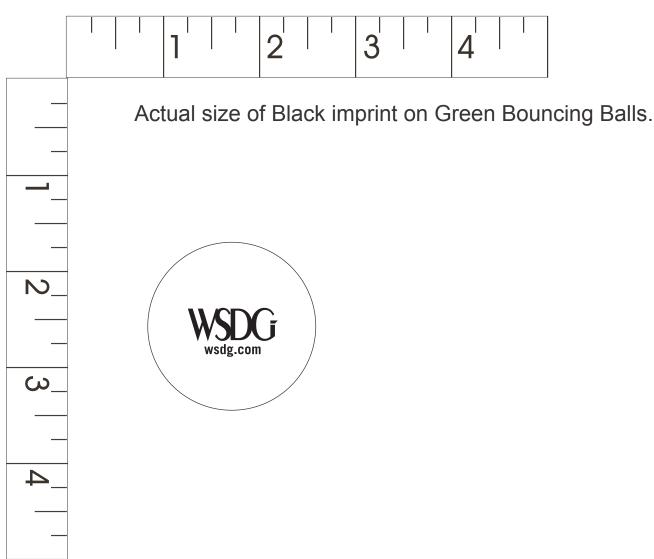

Order#:117131

Product:150 x Super High Bounce Ball-Green

Item #:1280-301027

Imprint Method: (Pad Print on the Ball.)-Black