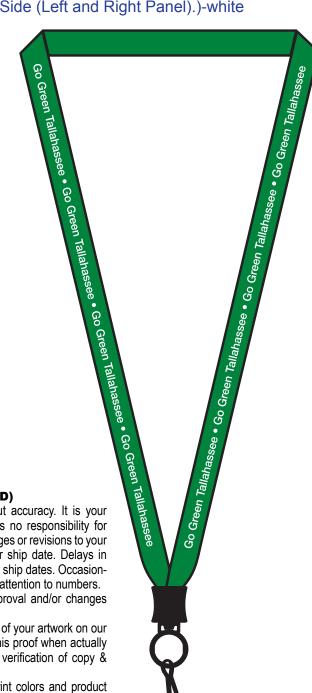

Hours of Operation: 9:30 - 5:30 pm Eastern, M - F Customer Service E-mail: service@garrettspecialties.com

Order#:117125

Product:500 x Bamboo Lanyard with Plastic Clamshell and O-Ring 1/2 Inch-green

Item #:1250-301338

Imprint Method: (Screen Print on the Front Side (Left and Right Panel).)-white