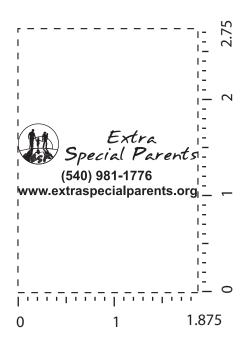

## Mood Dude™ Sticky Book™

Order Number: 117119 Item Number: 1097-300437 Product Color: Stock Imprint Color: Black

Artwork shown @ 100%

Dotted line is for FPO
(FOR POSITION ONLY)
to show imprint area