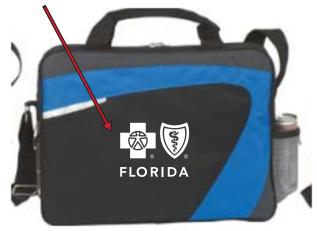

Order#:117118

Product:50 x Swoosh Brief-ROYAL BLUE

Item #:1090-108473

Imprint Method: (Screen Print on the Front.)-WHITE

Your imprint will go here-not to actual size-for logo placement only.-(reference only)