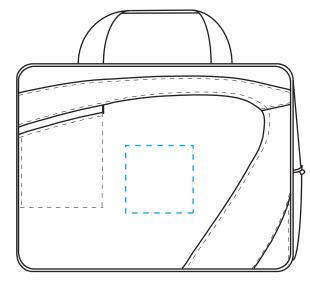

**eProof** 

2 Split Rock Drive Suite 11, Cherry Hill, Nj 08003 **Telephone:** 1-856 424-4818 or 1-800 320-1510

Fax: 1-856 424-5269

Hours of Operation: 9:30 - 5:30 pm Eastern, M - F

Customer Service E-mail: service@garrettspecialties.com

Order#:117118

Product:50 x Swoosh Brief-ROYAL BLUE

Item #:1090-108473

Imprint Method: (Screen Print on the Front.)-WHITE

Your imprint will go here-not to actual size-for logo placement only.-(reference only)



Actual Size of Imprint Dotted Lines Do Not Print





## \*\*\*IMPORTANT INFORMATION\*\*\* (PLEASE READ)

Please proof carefully for spelling errors, omissions, and layout accuracy. It is your responsibility to correct any errors. Garrett Specialties assumes no responsibility for errors after a proof has been authorized to print. Please note changes or revisions to your proof from your original instructions may cause revision in your ship date. Delays in paper proof approval also may require a change in your schedule ship dates. Occasionally, some fax machines may distort the image. Please pay close attention to numbers.

It is imperative that you view your e-proof and submit your approval and/or changes promptly to maintain your anticipated delivery date.

Please keep in mind that this virtual proof is not a printed sample of your artwork