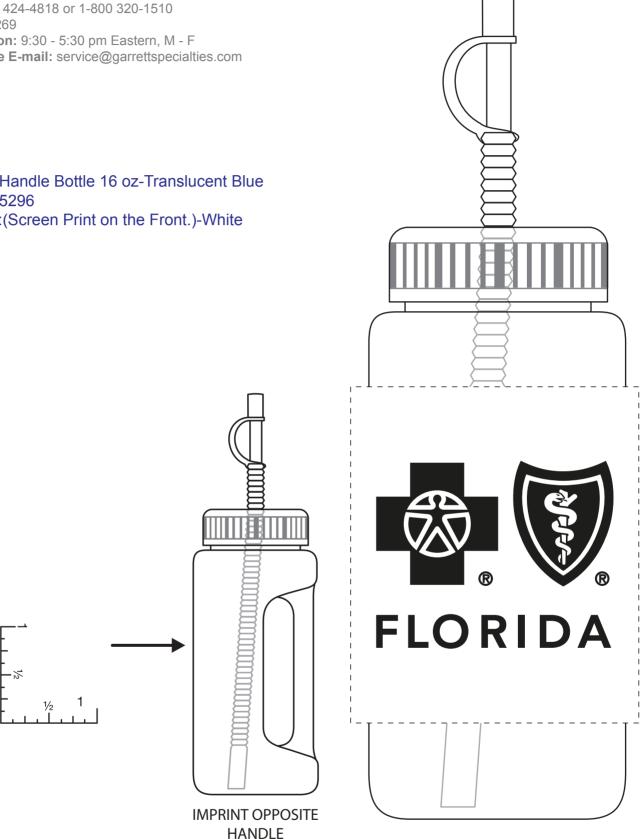

Order#:117118

Product:200 x Handle Bottle 16 oz-Translucent Blue

Item #:1086-105296

Imprint Method:(Screen Print on the Front.)-White