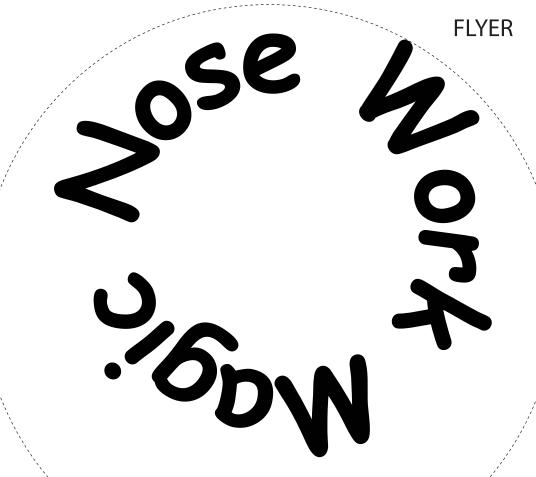

Product: Fold Up Flexi Spring Flyer Yellow

Item #: 1064-102040

Imprint Method: Screen Print Black

Actual Size of Imprint **Dotted Lines Do Not Print** 

Where the Nose is in the Know™