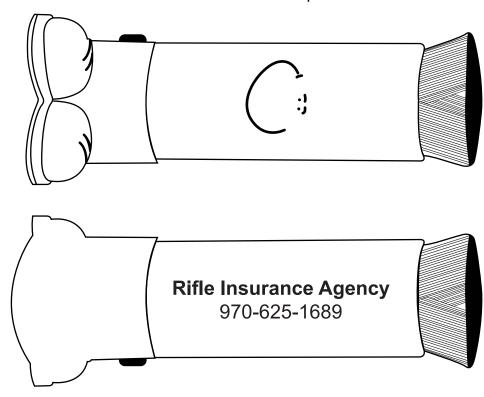

Order#: 117115 <u>Product</u>: Pop-a-Doo Computer Dust Brush <u>Item #</u>: 1070-106511 Blue/White <u>Imprint Method</u>: Pad Print Reflex Blue

Actual Size of Imprint