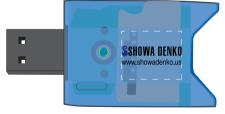

Product:300 x SD/MMC Card Reader/Writer 2.0-Translucent Blue

Imprint Method: (Screen Print on the Top Left of LED.)-Black Blue 2745C

2 Split Rock Drive Suite 11, Cherry Hill, Nj 08003 **Telephone:** 1-856 424-4818 or 1-800 320-1510

> **Actual Size of Imprint Dotted Lines Do Not Print**

**Enlarged for Clarity** 