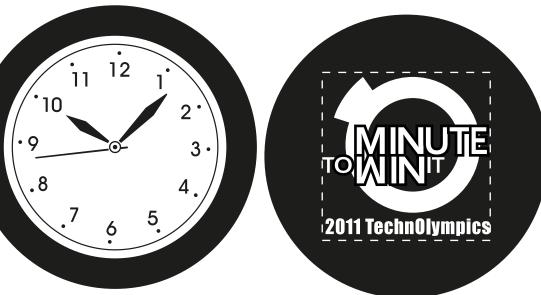

## <u>Order#</u>:117106 <u>Product</u>:80 x Clock Stress Ball-black <u>Item #</u>:1008-100915 Imprint Method:(Pad Print on the Back (Diameter).)-white

## eProof

Actual Size of Imprint Dotted Lines Do Not Print IMPRINT ON BACK