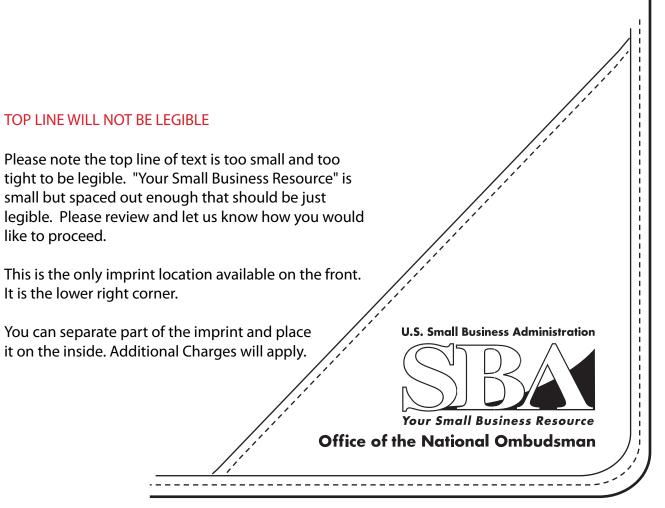

Order#: 117100 <u>Product</u>: Vineyard Portfolio <u>Item #</u>: 1041-107031 <u>Imprint Method</u>: Debossed

Front shown at 100%