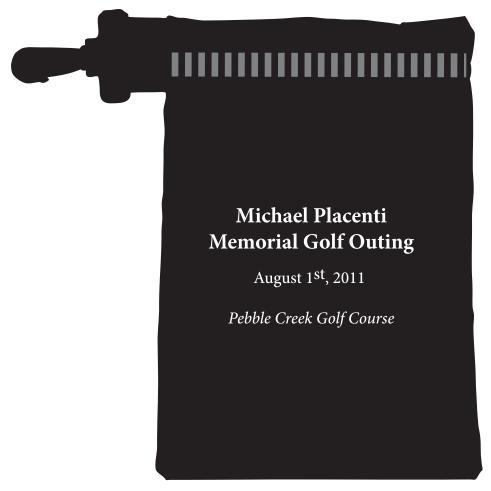

Order#: 117099 <u>Product</u>: Golf Ditty Bag - black <u>Item #</u>: 1106-100543 <u>Imprint Method</u>: Screen print White