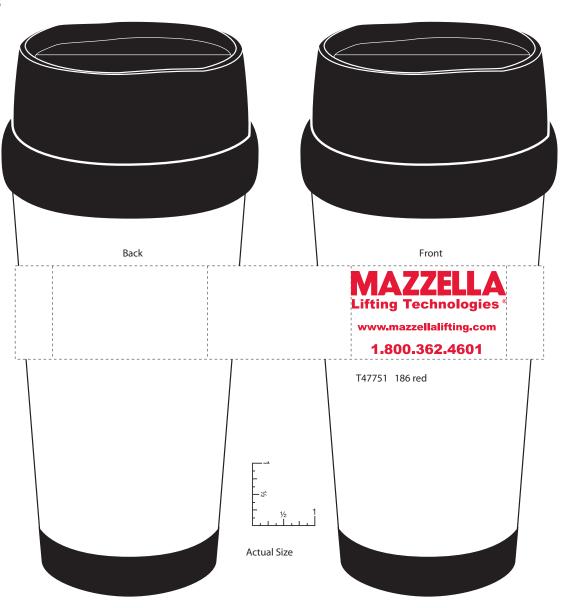

## Modern Stainless Steel Tumbler 15 oz

Order Number: 117096 Item Number: 1086-300268

**Product Color:** 

Imprint Color: Red 186

Your order is ON HOLD until we receive an approval from you in reference to your artwork.