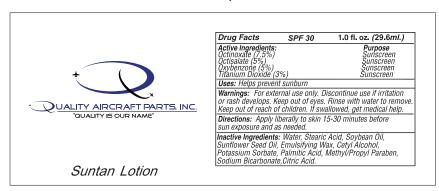

Order#: 117091

Product: Goofy Head SPF 30 Sun Tan Lotion - 1 oz

Item #: 1070-106493

Imprint Method: 4 color process label

## Actual Size of Imprint on Label