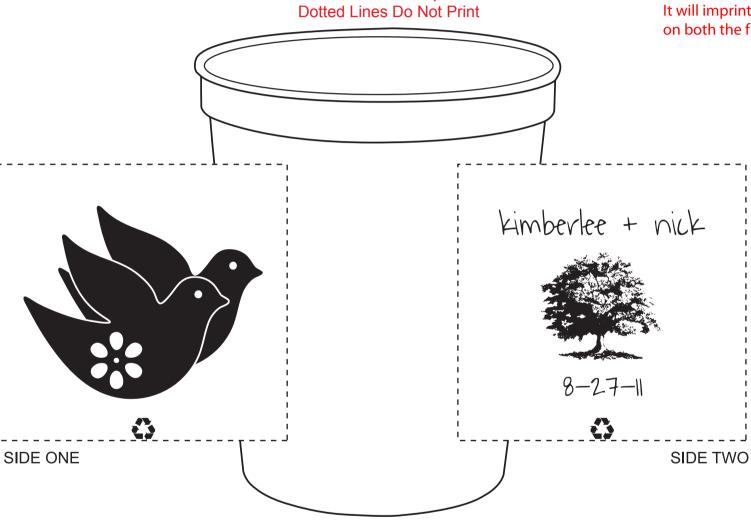

Order#:117086

**Actual Size of Imprint** 

Product:350 x Recycled Stadium Cup - 16oz-Eco Green

Item #:1116-303671

Imprint Method: (Screen Print Front and Back.)-White

\*\*\*\*\*The printer has recommended to use a FRONT and BACK imprint due to the use of two pieces of artwork.

It will imprint best due to the ability to center on both the fron and back.