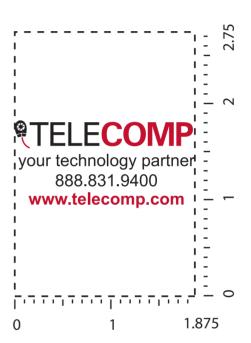

Order#:117079

Product:600 x Sticky Book™-white

Item #:1097-300412

Imprint Method: (Screen Print on the Front Cover.)-Black, Red Pms 187C

Artwork shown @ 100%

Dotted line is for FPO (FOR POSITION ONLY)
to show imprint area