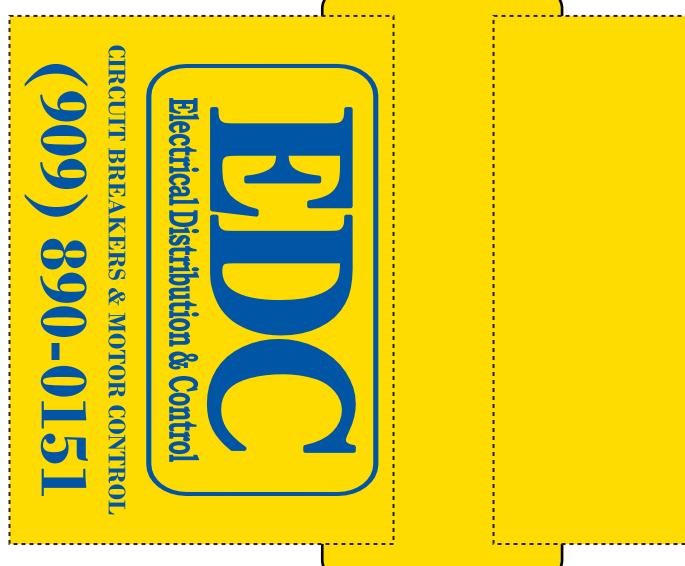

<u>Order#</u>:117074 <u>Product</u>:320 x 32 oz Sports Bottle Colors - BPA Free <u>Item #</u>:1116-303629 <u>Imprint Method</u>:(Screen Print on the Front.)-Reflex Blue

\*\*Imprint color will be matched as close as possible to blue lid color.

Actual Size of Imprint Dotted Lines Do Not Print