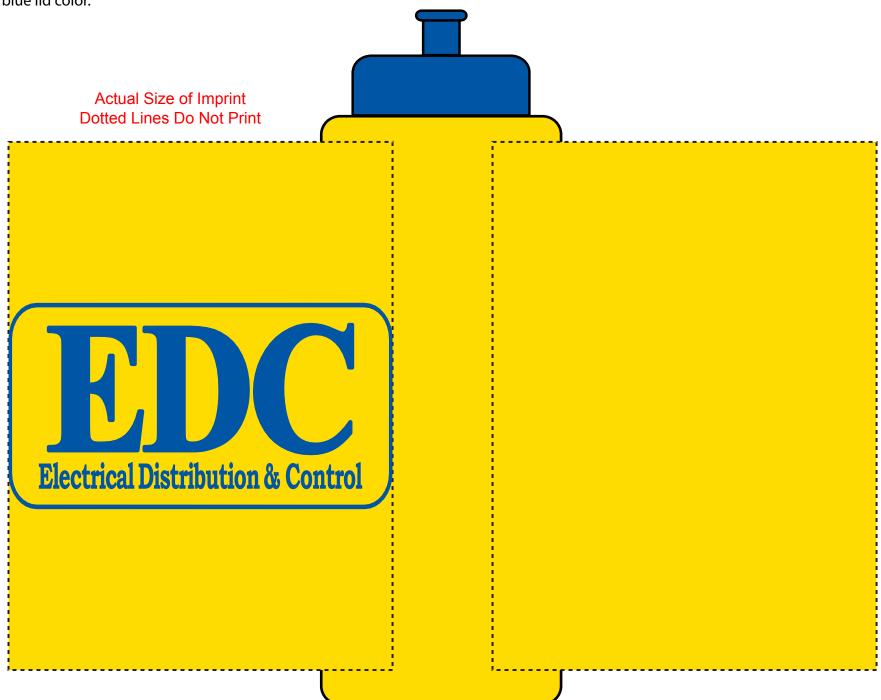

Order#:117074

Product:320 x 32 oz Sports Bottle Colors - BPA Free

Item #:1116-303629

Imprint Method: (Screen Print on the Front.)-Reflex Blue

\*\*Imprint color will be matched as close as possible to blue lid color.