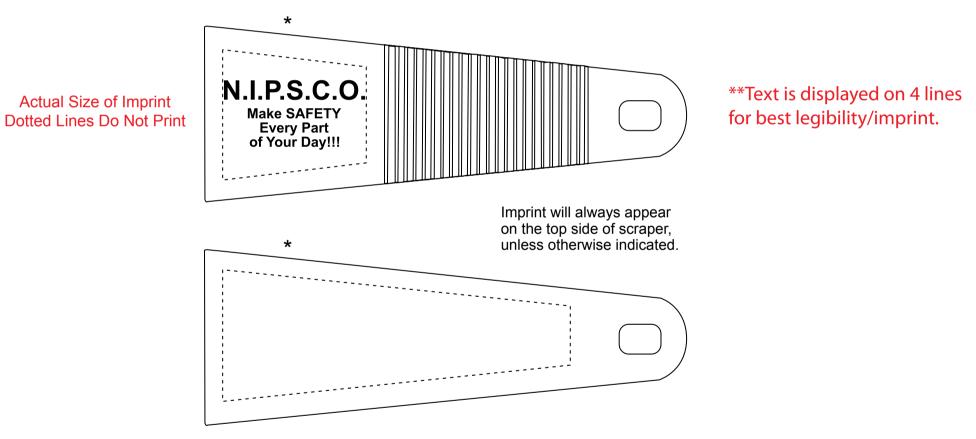

## eProof

Order#:117063

2 Split Rock Drive Suite 11, Cherry Hill, Nj 08003 Telephone: 1-856 424-4818 or 1-800 320-1510 Fax: 1-856 424-5269 Hours of Operation: 9:30 - 5:30 pm Eastern, M - F Customer Service E-mail: service@garrettspecialties.com Product:200 x Heavy Duty Polar Ice Scraper: Clear Blade/Orange Handle Item #:1116-303155 Imprint Method:(Screen Print on the Grip.)- Black

Enlarged for Clarity

Image Not To Size For Reference Only