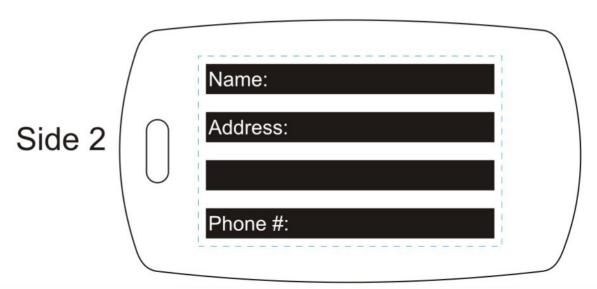

Side 1

SALANNAH IAP. GA

Order#:117062

Product:150 x Traveler Rectangular Luggage Tag-Red

Item #:1098-105267

Imprint Method: (Pad Print on the One Side.)-Black