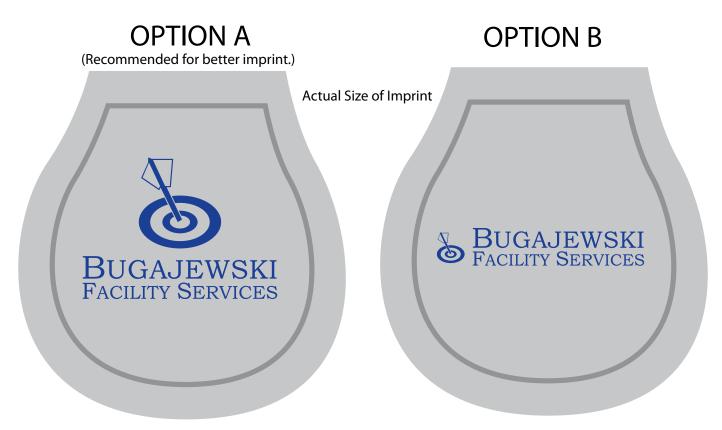

## \*\*\*PLEASE NOTE: There are two options on your proof, when approving please choose an option to proceed with A or B?