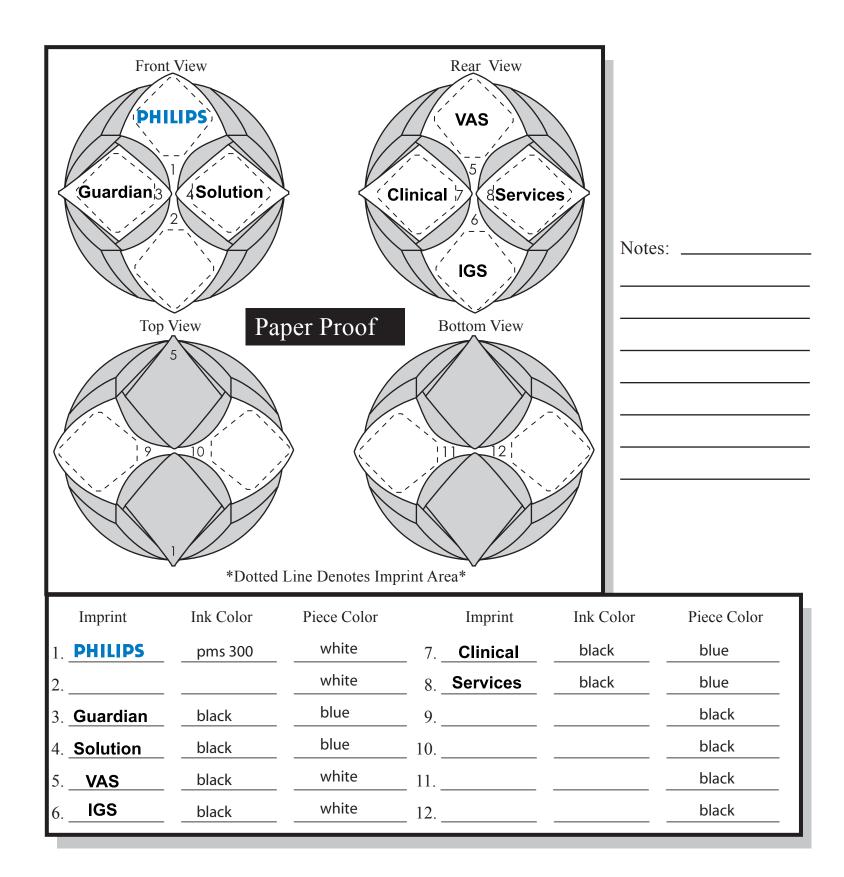

Order#:117058

Product: 250 x 6 Piece Interlocking Puzzle

<u>Item #</u>:1044-100588

Imprint Method: Pad print on 8 sides-Pantone 300 and black