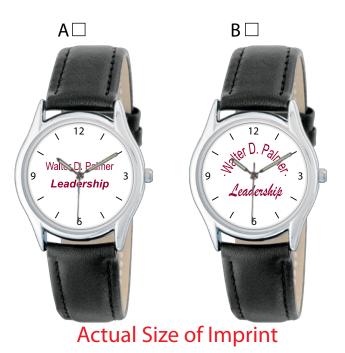

## eProof

2 Split Rock Drive Suite 11, Cherry Hill, Nj 08003 **Telephone:** 1-856 424-4818 or 1-800 320-1510 **Fax:** 1-856 424-5269 **Hours of Operation:** 9:30 - 5:30 pm Eastern, M - F **Customer Service E-mail:** service@garrettspecialties.com <u>Order#</u>:117038 <u>Product</u>:75 x Unisex Leather Band Watch <u>Item #</u>:1232-304274 <u>Imprint Method</u>:(Screen Print on the Dial.)-Maroon 202

## \*\*WHEN APPROVING PLEASE CHOOSE AN OPTION BELOW TO PROCEED WITH: A OR B?