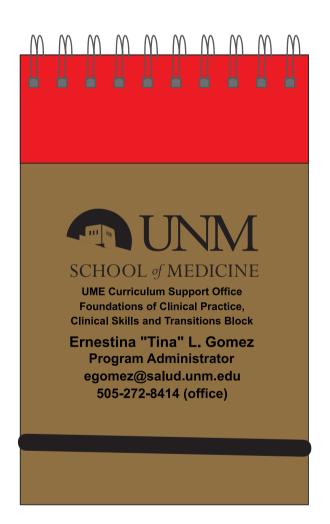

Order#:117045

Product:250 x Mini Eco-Note Combo-RED

Item #:1097-303885

Imprint Method: (Screen Print on the Jotter and Pen Barrel.)-Black