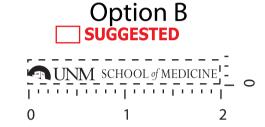

## **SUGGESTED** Option B

Tagline will not be legible.

Please see suggested layout

Artwork shown @ 100%

Dotted line is for FPO (FOR POSITION ONLY)

to show imprint area