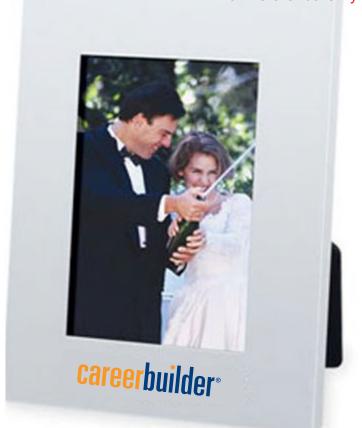

CAREFULLY REVIEW THE ARTWORK ATTACHED.

eProo<sub>1</sub>

Image Not To Size For Reference Only

Order#:117035

Product:50 x Metal Picture Frame

Item #:1092-302054

Imprint Method: (Screen Print on the Portrait.)-Dark Blue 281 Orange 151

3" x 3/4" (portrait)

**Actual Size of Imprint Dotted Lines Do Not Print** 